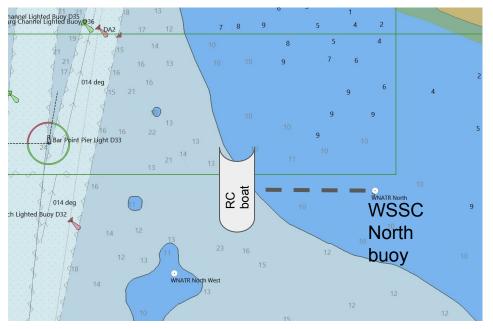

## The Start



The starting line is between the R/C boat the WSSC North buoy

## The Finish



The finish line is an imaginary line straight out of the FYC east basin through the green entrance buoy.



## The Course:

- From the Start, proceed to WSSC North East mark, round to starboard
- Proceed to WSSC East mark, round to starboard
- Proceed to WSSC South East mark, round to starboard
- Proceed to WSSC South mark, round to starboard
- Proceed to Detroit Light, round to starboard
- Proceed to R"2" FI R 4s, round to Port, fire up your auxiliary and put your sailing gear away so you can head to the FYC bar as soon as you hit the dock!
- Proceed to the finish line

## **Approximate Mark Locations**

- WSSC N 42° 02.2571' N 083° 06.7124' W
- WSSC NE 42° 01.9817' N 083° 05.7005' W
- WSSC E 42° 01.2642' N