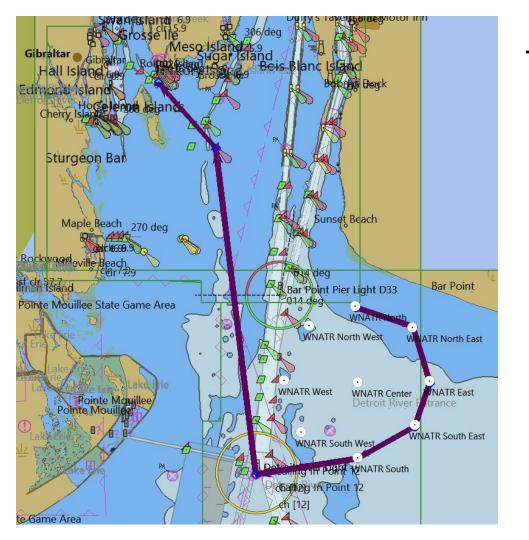

## The Course:

- From the Start, proceed to WSSC North East mark, round to starboard
- Proceed to WSSC East mark, round to starboard
- Proceed to WSSC South East mark, round to starboard
- Proceed to WSSC South mark, round to starboard
- Proceed to Detroit Light, round to starboard
- Proceed to R"2" FI R 4s, round to Port, fire up your auxiliary and put your sailing gear away so you can head to the FYC bar as soon as you hit the dock!
- Proceed to the finish line

## **Approximate Mark Locations**

- WSSC N 42° 02.2571' N 083° 06.7124' W
- WSSC NE 42° 01.9817' N 083° 05.7005' W
- WSSC E 42° 01.2642' N 083° 05.3938' W
- WSSC SE 42° 00.5449' N 083° 05.7247' W
- WSSC S 42° 00.2524' N 083° 06.6699' W
- Detroit Light 42° 00.0278' N 083° 08.4938' W
- R"2" FI R 4s 42° 04.3555' N 083° 09.2071' W
- FYC east basin green 42° 05.2031' N 083° 10.2874' W